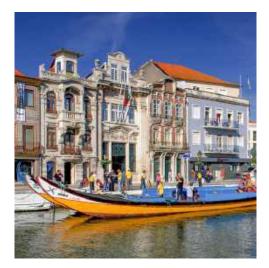

## AGUEDA & AVEIRO TOUR

- Total hours : from 4
- Inclusions: private driver/guide.
- Optional: moliceiro boat ride.

Start your journey in Aveiro, often referred to as the "Portuguese Venice". Next, head to Águeda and stroll under the whimsical canopy of the Umbrella Sky Project and explore the charming historic center filled with quaint shops and cafes.