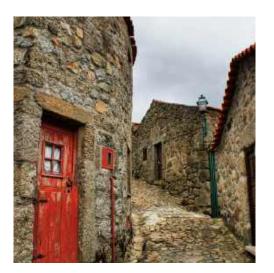

### SCHIST VILLAGES TOUR

- Total hours : from 6
- Inclusions: private driver/guide.

This is a journey through picturesque, ancient villages built from schist stone, featuring narrow, winding streets, traditional architecture, and stunning natural landscapes. The tour provides a glimpse into rural life, local crafts, and the rich cultural heritage of the region.