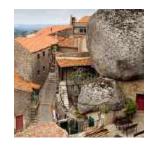

### SCHIST VILLAGES TOUR

- Total hours : from 6
- Inclusions: private driver/guide.

This is a journey through picturesque, ancient villages built from schist stone, featuring narrow, winding streets, traditional architecture, and stunning natural landscapes. The tour provides a glimpse into rural life, local crafts, and the rich cultural heritage of the region.