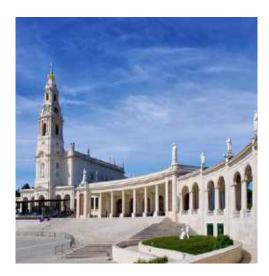

## FATIMA TOUR

- Total hours : 2
- Inclusions: private guide.
- Optional: enjoy the candle procession at night.

Visit the Pilgrimage site of Fatima, site of the 20th century's most famous apparition of the Virgin Mary and one of the most visited pilgrimage site in the world.